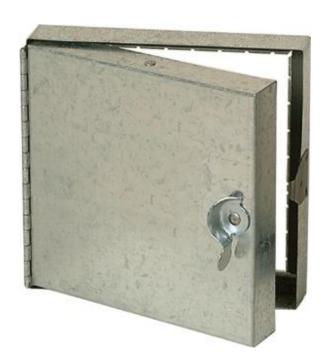

#### DESCRIPTION

1-Frame and door panels are fabricated from 22 gauge galvanized steel sheet.

2-Door frame is provided with single cam lock for air tight door closure.

3-Door panel is internally insulated with 25 mm thick, 24 or 48 Kg/m³ density fiber glass for thermal and acoustic insulation.

4-Frame is provided with 3 mm thick neoprene gasket all around to avoid air leakage.

5-Access doors offer quick easy installation where duct access required.

6-Applicable in air condition plant rooms plenums, air handing units and near fire damper.