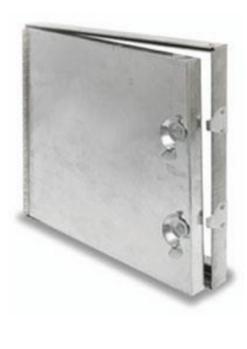

#### **CONSTRUCTION**

Frame and door panels: 22 gauge galvanized steel sheet.

**Insulation of door panels:** 25 mm thick, 24 or 48 Kg/m<sup>3</sup> density fiber glass as

standard. Other insulation specifications are optional.

#### DESCRIPTION

1-Frame and door panels are fabricated from 22 gauge galvanized steel sheet.

2-Door frame is provided with single cam lock for air tight door closure.

3-Door panel is internally insulated with 25 mm thick, 24 or 48 Kg/m³ density fiber glass for thermal and acoustic insulation.

4-Frame is provided with 3 mm thick neoprene gasket all around to avoid air leakage.

5-Access doors offer quick easy installation where duct access required.

6-Applicable in air condition plant rooms plenums, air handing units and near fire damper.