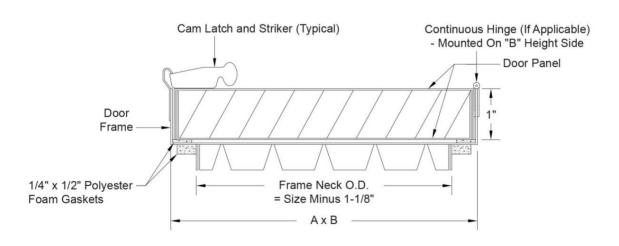

#### DESCRIPTION

1-Frame and door panels are fabricated from 22 gauge galvanized steel sheet.

2-Door frame is provided with single cam lock for air tight door closure.

3-Door panel is internally insulated with 25 mm thick, 24 or 48 Kg/m³ density fiber glass for thermal and acoustic insulation.

4-Frame is provided with 3 mm thick neoprene gasket all around to avoid air leakage.

5-Access doors offer quick easy installation where duct access required.

6-Applicable in air condition plant rooms plenums, air handing units and near fire damper.

#### STANDARD SIZES

| SIZE  | Dim<br>A<br>Width | Dim<br>B<br>Height | Frame<br>Neck O.D.   | No. of cams |
|-------|-------------------|--------------------|----------------------|-------------|
| 6x6   | 6                 | 6                  | 4 - 7/8" x 4 - 7/8"  | 1           |
| 8x8   | 8                 | 8                  | 6 – 7/8" x 6 -7/8"   | 1           |
| 10x10 | 10                | 10                 | 8 – 7/8" x 8 -7/8"   | 1           |
| 12x12 | 12                | 42                 | 10 – 7/8" x 10 -7/8" | 1           |
| 14x14 | 14                | 14                 | 12 – 7/8" x 12 -7/8" | 1           |
| 16x16 | 16                | 16                 | 14 – 7/8" x 14 -7/8" | 2           |
| 18x18 | 18                | 18                 | 16 – 7/8" x 16 -7/8" | 2           |
| 20x20 | 20                | 20                 | 18 – 7/8" x 18 -7/8" | 2           |
| 24x24 | 24                | 24                 | 22 – 7/8" x 22 -7/8" | 2           |